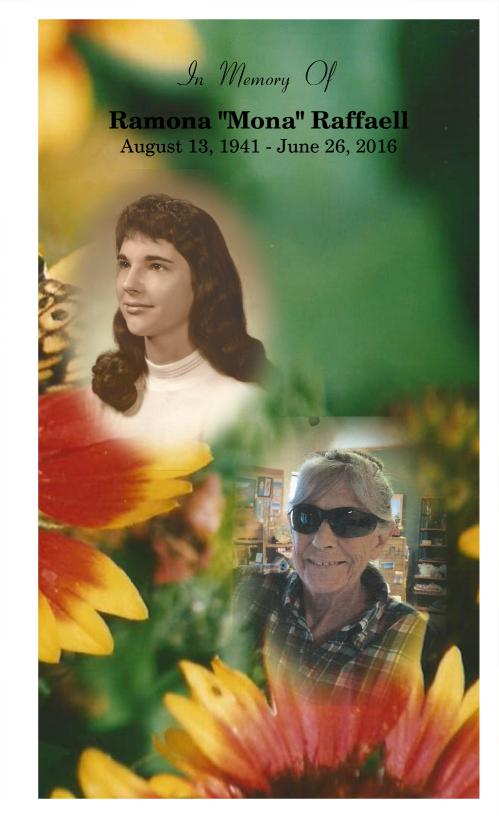

Mona was born in Fairview and raised on the family farm and was one of three children of Ted and Frieda Raffaell. She attended Fairview schools and graduated in the class of 1959. Ramona attended college in Chicago before coming back to Montana to live.

Ramona Raffaell Born August 13, 1941 Fairview, Montana Died June 26, 2016 Sidney, Montana Services Saturday, July 2, 2016 10:00 A.M. Fulkerson Stevenson Memorial Chapel Sidney, Montana Eulogy Shandee Paulson Music Old Rugged Cross Angel **Vocalists** Lyssa Paulson Sarah Paulson Leslie Bieber Accompanist Larry Riggs **Ushers** Derrick Paulson